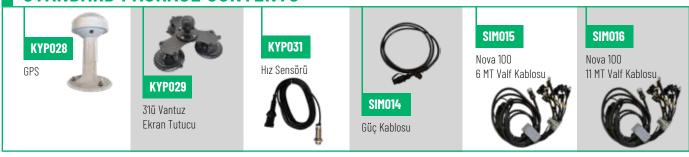

ow minimum set pressure and speed.

#### Displayed Info

Application Rate, Speed, Pressure, Flow Rate, Sprayed quantity, tank level, area covered, spraying duration, distance covered.

#### Min-Max Pressure

Set Min-Max operating pressure, system will keep pressure at these intervals during spray job

## **Customized Nozzle Spacing**

Set customized nozzle spacing parameters to correctly regulate spray job for different nozzle spacing needs

# Efficient row-turn spraying

Prevents pressure loss in the system on restarting spray job at row turns

# **Infinite Job Summary**

Keeps data of total area covered and total spray amount starting from fist operation

# Data Transfer

SD card for data transfer (Export) / USB connection for software updates



K200T1

# **STANDARD PACKAGE CONTENTS**