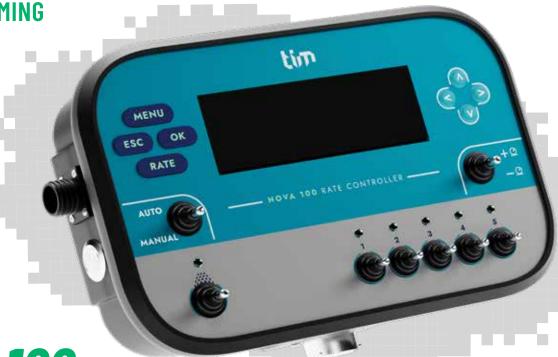

**DIGITAL FARMING** 

NOVA 100
RATE CONTROLLER COMPUTER

Help farmers complete spraying jobs efficiently by targeting the required spraying per unit area (It/ha), reducing waste and improving efficiency

## **Rate Controller**

K200T1

Sustaining required application rate (lt/ha) at all tractor speeds by using flowrate, pressure and speed sensors.

# Large Display

xx inch screen large display for user friendly navigation

#### Displayed Info

Application Rate, Speed, Pressure, Flow Rate, Sprayed quantity, tank level, area covered, spraying duration, distance covered.

#### Min-Max Pressure

Set Min-Max operating pressure, system will keep pressure at these intervals during spray job