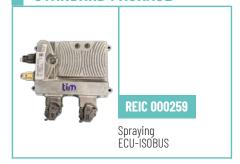

# SPRAYER ISOBUS ECU KIT

ISOBUS spraying ECUs streamline user operation by allowing control of any brand or model of sprayer directly from an ISOBUS-compatible screen (ISOBUS VT) in the tractor cabin. This integration eliminates the need for additional screens, enabling precise and efficient spraying with minimal setup, regardless of the equipment brand.

# Applicable to All Brands/Models

The ISOBUS ECU spraying system is compatible with and applicable to all brands and models of sprayers.