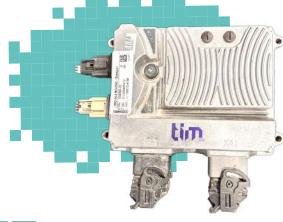

# SPRAYER ISOBUS ECU KIT

ISOBUS spraying ECUs streamline user operation by allowing control of any brand or model of sprayer directly from an ISOBUS-compatible screen (ISOBUS VT) in the tractor cabin. This integration eliminates the need for additional screens, enabling precise and efficient spraying with minimal setup, regardless of the equipment brand.

# Applicable to All Brands/Models

The ISOBUS ECU spraying system is compatible with and applicable to all brands and models of sprayers.