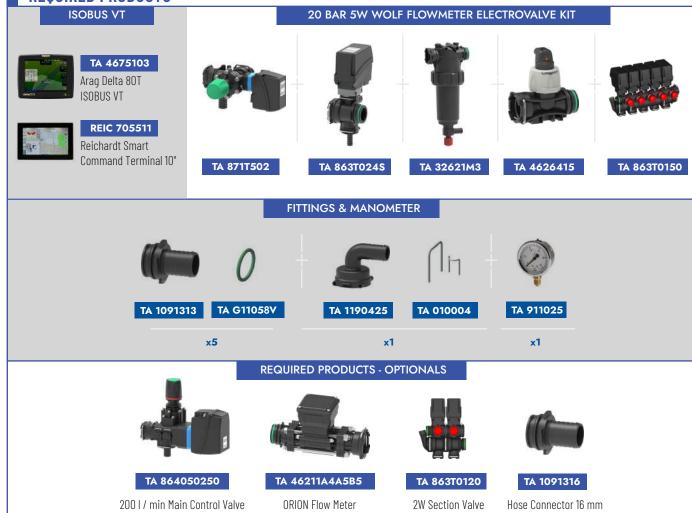

overlap.

## **Spray Mapping**

Spray maps can be uploaded for accurate application tracking.

#### Information Displayed

Monitors key metrics such as application rate, speed, pressure, flow rate, sprayed quantity, tank level, area and distance covered, and spraying duration for precise application control.

#### Data Transfer

A USB drive enables easy data transfer and software updates for the system.

### **Job Registration**

Up to 10 jobs can be saved and reused as needed.

#### Report

Operation outputs are generated in the ISOBUS standard format.







# TO BE ORDERED



TA 4679000.110

Sensor Cable + Main Valve + Control Valve



TA 4679000.199

Connection Cable for 9 Section Valves



TA 4679002.503A

ISOBUS 3m Main Cable

# **OPTIONAL PRODUCTS**











# REQUIRED PRODUCTS