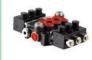

# **DIGITAL FARMING**



# **HYDRA 500 5 WAY CONTROL BOX**

The hydraulic control box typically controls the flow and pressure of hydraulic fluid from the sprayer to the various hydraulic cylinders and motors, thereby adjusting the boom arm's level, direction, and angle

#### **GENERAL FEATURES**

#### **Hydraulic Boom Movements**

The hydraulic valves used in the system allow you to control the boom movements.

Leveling, Height, Lock and 2 boom movement

#### **STANDARD PACKAGE**



#### SAL 911531

5W Control Box with power cable

### TO BE ORDERED







## TIMFAYP16

Solenoid Operated Directional 6 Spool Control Valves

#### **OPTIONAL**



#### SAL 400504

Kit Blister 3 Hole Plug Tractor Side









Cup Mount











**SIM002** 11m Valve Cable