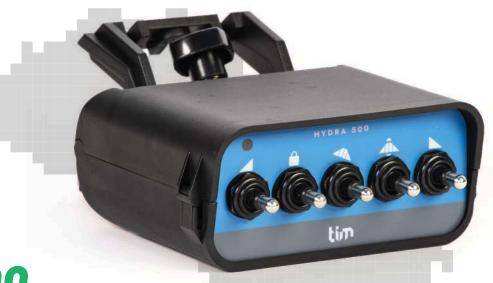

# **HYDRA 500 5 WAY CONTROL BOX**

The hydraulic control box typically controls the flow and pressure of hydraulic fluid from the sprayer to the various hydraulic cylinders and motors, thereby adjusting the boom arm's level, direction, and angle

#### **Hydraulic Boom Movements**

The hydraulic valves used in the system allow you to control the boom movements.

Leveling, Height, Lock and 2 boom movement

#### SAL 911531

5W Control Box with power cable