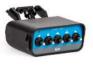

# **HYDRA 500 5 WAY CONTROL BOX**

The hydraulic control box typically controls the flow and pressure of hydraulic fluid from the sprayer to the various hydraulic cylinders and motors, thereby adjusting the boom arm's level, direction, and angle

#### SAL 911531

5W Control Box with power cable