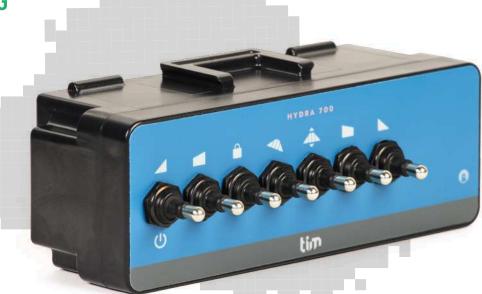

# HYDRA 700 7 WAY CONTROL BOX

The hydraulic control box typically controls the flow and pressure of hydraulic fluid from the sprayer to the various hydraulic cylinders and motors, thereby adjusting the boom arm's level, direction, and angle

#### **Hydraulic Boom Movements**

The hydraulic valves used in the system allow you to control the boom movements.

#### 7 Wa

Leveling, Height, Lock and 4 boom movement