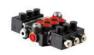

# **DIGITAL FARMING**



# HYDRA 300 **3 WAY CONTROL BOX**

The hydraulic control box typically controls the flow and pressure of hydraulic fluid from the sprayer to the various hydraulic cylinders and motors, thereby adjusting the boom arm's level, direction, and angle

#### **GENERAL FEATURES**

#### **Hydraulic Boom Movements**

The hydraulic valves used in the system allow you to control the boom movements.

Height, and 2 boom movement

### **STANDARD PACKAGE**



#### SAL 911331

3W Control Box with power cable

### **TO BE ORDERED**



**SIM001** 6m Valve Cable



## TIMFAYP17

Solenoid Operated Directional 3 Spool Control Valves

#### **OPTIONAL**



SAL 400504

Kit Blister 3 Hole Plug Tractor Side













**SIM022** 11m Valve Cable