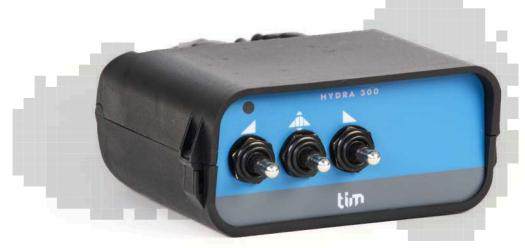

# HYDRA 300 **3 WAY CONTROL BOX**

The hydraulic control box typically controls the flow and pressure of hydraulic fluid from the sprayer to the various hydraulic cylinders and motors, thereby adjusting the boom arm's level, direction, and angle

#### **Hydraulic Boom Movements**

The hydraulic valves used in the system allow you to control the boom movements.

Height, and 2 boom movement