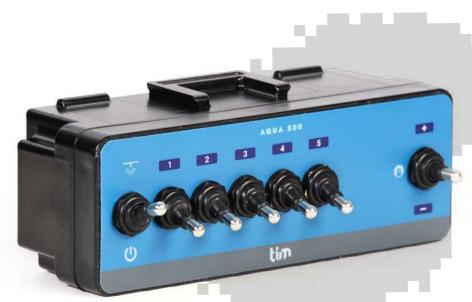

# AQUA 500 5 WAY CONTROL BOX

Easy section control prevents pressure deviation in section opening/closing and safe application is ensured without spraying hose in- cab

#### **Spraying Dosage**

Control Box allows to increase or decrease the pressure manually, which adjusts spraying dosage during operation.

#### **Control Box**

It controls 5 section valves Open/Close, main valve Open/Close, pressure regulation

### In-Cab Control

No chemical hoses carried inside the cabin, safe & easy spraying operation control.