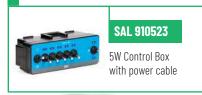

K100T1

# AQUA 500 5 WAY CONTROL BOX

Easy section control prevents pressure deviation in section opening/closing and safe application is ensured without spraying hose in- cab

## **GENERAL FEATURES**

#### **Spraying Dosage**

Control Box allows to increase or decrease the pressure manually, which adjusts spraying dosage during operation.

#### **Control Box**

It controls 5 section valves Open/Close, main valve Open/Close, pressure regulation

### In-Cab Control

No chemical hoses carried inside the cabin, safe & easy spraying operation control.











## **OPTIONAL**



SAL 400504

Kit Blister 3 Hole Plug















KYP037 Screw Mount

## **REQUIRED PRODUCTS**