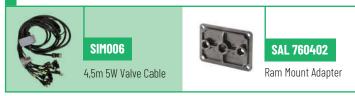

K100T1

# AQUA 500 5 WAY CONTROL BOX

Easy section control prevents pressure deviation in section opening/closing and safe application is ensured without spraying hose in- cab

## **GENERAL FEATURES**

#### **Spraying Dosage**

Control Box allows to increase or decrease the pressure manually, which adjusts spraying dosage during operation.

#### **Control Box**

It controls 5 section valves Open/Close, main valve Open/Close, pressure regulation

### In-Cab Control

No chemical hoses carried inside the cabin, safe & easy spraying operation control.











## **OPTIONAL**



SAL 400504

Kit Blister 3 Hole Plug















KYP037 Screw Mount

## **REQUIRED PRODUCTS**