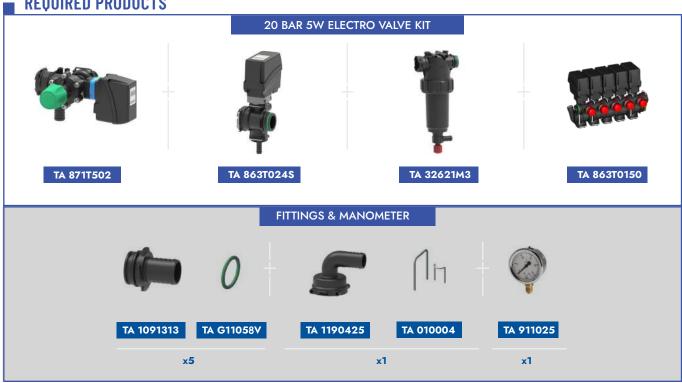

K100T1

# AQUA 500 5 WAY CONTROL BOX

Easy section control prevents pressure deviation in section opening/closing and safe application is ensured without spraying hose in- cab

## **GENERAL FEATURES**

#### **Spraying Dosage**

Control Box allows to increase or decrease the pressure manually, which adjusts spraying dosage during operation.

#### **Control Box**

It controls 5 section valves Open/Close, main valve Open/Close, pressure regulation

### In-Cab Control

No chemical hoses carried inside the cabin, safe & easy spraying operation control.











## **OPTIONAL**



SAL 400504

Kit Blister 3 Hole Plug















KYP037 Screw Mount

## **REQUIRED PRODUCTS**