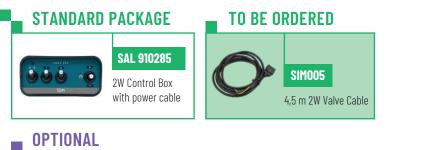

## AQUA 200 2 WAY CONTROL BOX

Easy section control prevents pressure deviation in section opening/closing and safe application is ensured without spraying hose in- cab

## Spraying Dosage

Control Box allows to increase or decrease the pressure manually, which adjusts spraying dosage during operation.

**Control Box** 

It controls 2 section valves Open/Close, main valve Open/Close, pressure regulation

## In-Cab Control

No chemical hoses carried inside the cabin, safe & easy spraying operation control.

 SAL 400504
 KYP029

 Kit Blister 3 Hole Plug
 Image: Comparison of the plug reactor Side