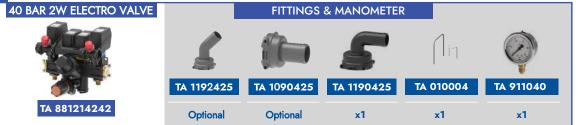

## AQUA 200 2 WAY CONTROL BOX

Easy section control prevents pressure deviation in section opening/closing and safe application is ensured without spraying hose in- cab

## Spraying Dosage

Control Box allows to increase or decrease the pressure manually, which adjusts spraying dosage during operation.

**Control Box** 

It controls 2 section valves Open/Close, main valve Open/Close, pressure regulation